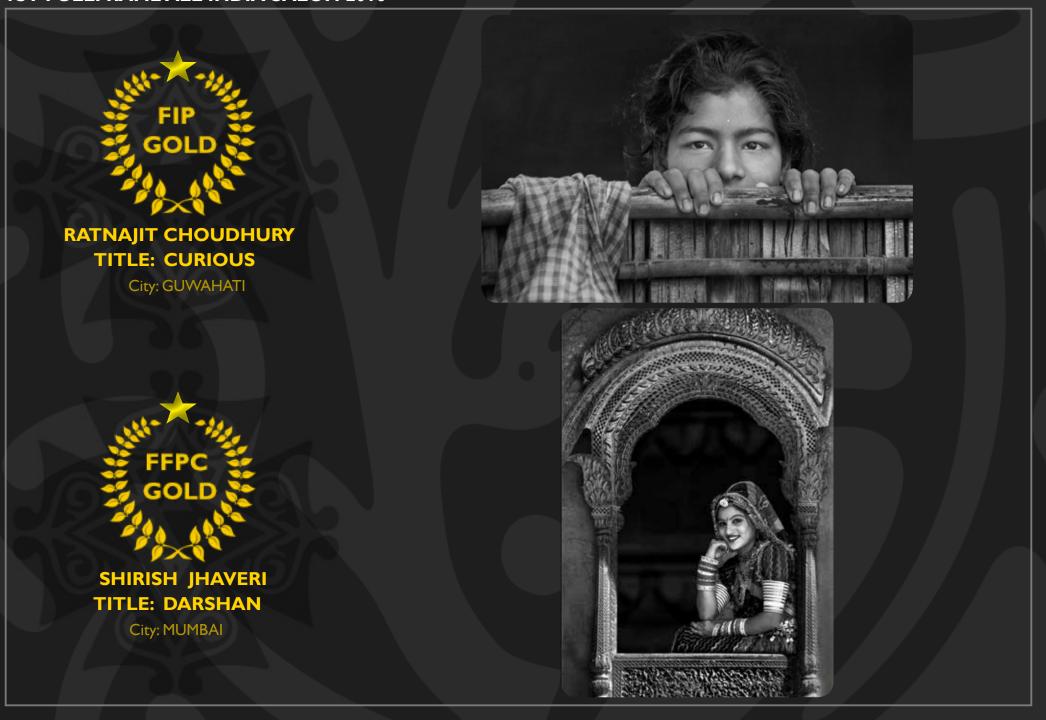

### AWARD LIST: MONOCHROME THEME (WOMEN)

| AWARD                | NAME OF THE AUTHOR   | CITY      | TITLE         |
|----------------------|----------------------|-----------|---------------|
| FIP GOLD             | RATNAJIT CHOUDHURY   | GUWAHATI  | CURIOUS       |
| FFPC GOLD            | SHIRISH JHAVERI      | MUMBAI    | DARSHAN       |
| FFPC SILVER          | APUL ALVA            | MANGALORE | MOTHERS LOVE  |
| FFPC BRONZE          | MAHESH GANPAT AMBARE | MUMBAI    | ADVITA        |
| BEST PORTRAIT        | DEEPAK BARTAKKE      | MUMBAI    | SUJI          |
| Certificate of Merit | ARUP BHATTACHARJEE   | GUWAHATI  | WINDOW        |
| Certificate of Merit | NAYAN SAWANT         | MUMBAI    | POTTER WOMAN  |
| Certificate of Merit | PRABIR KUMAR ROY     | KOLKATA   | PURNIMA       |
| Certificate of Merit | RAKESH RAWAL         | THANE     | SMOKE         |
| Certificate of Merit | SATISH VAKHARKAR     | MUMBAI    | TRIBAL LADY I |