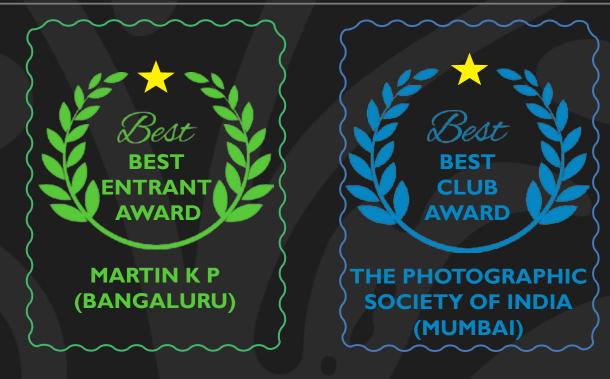

|
| FFPC BRONZE          | AMIYA KRISHNA BANERJEE | KOLKATA   | WRESTLING     |
| BEST PORTRAIT        | ARUP BHATTACHARJEE     | GUWAHATI  | FACES I       |
| Certificate of Merit | APUL ALVA              | MANGALORE | HOLI          |
| Certificate of Merit | ARUP BHATTACHARJEE     | GUWAHATI  | MASKMAN       |
| Certificate of Merit | SATISH VAKHARKAR       | MUMBAI    | GOVINA        |
|                      |                        |           |               |

### Panel of Jury :

Atul Choubey (AIIPC, IIPC Silver)

Dr. Avanish Rajan (AFIAP APSI)

Suniel Marathe (EPSA, ARPS, EFIAP, GPU-Hermes, FFIP, FPSI, FSoF)



















ARUP BHATTACHARJEE
TITLE: FACES I

City: GUWAHATI











ARUP BHATTACHARJEE
TITLE: MASKMAN
City: GUWAHATI



APUL ALVA
TITLE: HOLI

City: BANGALURU



## **CONGRATULATIONS TO ALL**

## SPECIAL THANKS TO

DESH JAIN SIR | DEBANI GHOSH | MANERKAR SIR | HUSNA KHOT | VAIBHAV JAGUSTE | HEMALTRIVEDI | RAJU BHAI | MANOJ MUSLE | PARAG WAWALE | MAKRAND DRAVID | MANISHA LOKHANDE | GAURI HARWADKAR | MANOJ SAWANT | SUDHIR SHINDE | ARNAB CHAKRABORTY | VILAS PARAB | RC II STAFF | ALL PSI MEMBERS | ALL FOCI MEMBERS

www.fullframeclub.net | myfullframe@gmail.com